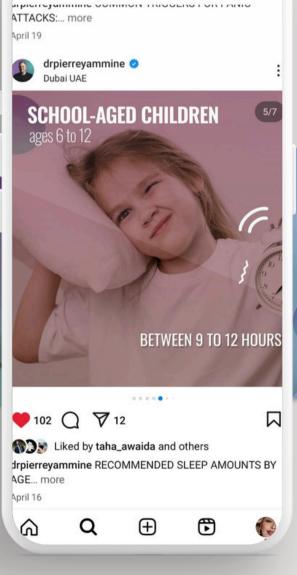

### Dr. Pierre Yammine

**Neurologist** 

### **Social Posts:**

- Single photo post
- Carousel
- Video Posts: Short videos, up to 60 seconds.
- Reels: Short & engaging
- Stories featuring photos, videos, or text

**Posts** 